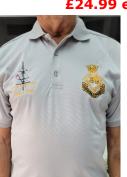

## Introducing our new Winter Jumper and Black Polo Shirt

**NEW Navy Blue Jumper** £25.99

Pilot type Shirt in White and Navy Blue £24.99 each

**Our best selling Non-Iron Polo shirts** Navy **Silver** £22.99 Each