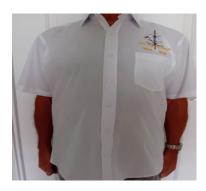

## Introducing our new Winter Jumper and Black Polo Shirt

**NEW Navy Blue Jumper** £25.99

Pilot type Shirt in White and Navy Blue £24.99 each

**Our best selling Non-Iron Polo shirts** Navy **Silver** £22.99 Each