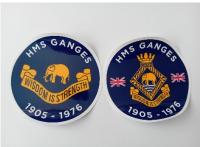

Baseball Caps Black Boys to Men or Dates Grey - Wisdom is Strength £7.99 Each

£3.50 Each

Green or Blue Tie Green £7.99

Blue £15.99 each

T Shirt Grey or Black with mast, gates and Divisions