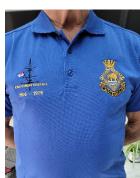

## Introducing our new Winter Jumper and Black Polo Shirt

**NEW Navy Blue Jumper** £25.99

Pilot type Shirt in White and Navy Blue £24.99 each

**Our best selling Non-Iron Polo shirts** Navy **Silver** £22.99 Each