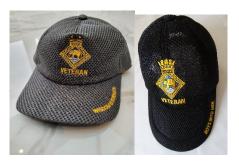

Baseball Caps Black Boys to Men or Dates Grey - Wisdom is Strength £7.99 Each

£3.50 Each

Green or Blue Tie Green £7.99

Blue £15.99 each

T Shirt Grey or Black with mast, gates and Divisions

| ltem                                                          | Sizes<br>Available                                               | Sizes<br>Required | Colours<br>Required | Number<br>Req. | Cost                                      | Total Cost |
|---------------------------------------------------------------|------------------------------------------------------------------|-------------------|---------------------|----------------|-------------------------------------------|------------|
| Navy Blue Jumpers                                             | L 41"<br>XL 45"<br>XXL "48"<br>Xxxl "50"                         |                   |                     |                | £25.99 each +<br>£4.99 Postage            |            |
| Lapel Pin                                                     |                                                                  |                   |                     |                | £4.50 Each +<br>£1.99 Postage             |            |
| HMS Ganges Cap<br>Tally                                       |                                                                  |                   |                     |                | £7.99 Each +<br>£1.99 Postage             |            |
| Gold Wire Blazer<br>Badge                                     |                                                                  |                   |                     |                | £15.99 Each + £1.99 Postage               |            |
| Caps Black/Grey Dates, Boys to Men or Wisdom is               |                                                                  |                   |                     |                | £7.99 Each +<br>£2.99 Postage             |            |
| Strength (Grey) Blue or Green Silk Ties                       |                                                                  |                   |                     |                | £15.99 Each +<br>£7.99 + £2.99<br>Postage |            |
| Car Sticker<br>Badge or Elephant                              |                                                                  |                   |                     |                | £3.50 Each +<br>£1.99 Postage             |            |
| Black or Grey T<br>Shirts with Mast,<br>Gates & Division      |                                                                  |                   |                     |                | £7.99 Each +<br>£3.99 Postage             |            |
| Names Black, Blue, Silver or Navy Non-Iron Crested Polo Shirt | L "41"<br>XL "45"<br>XXL "48"<br>XXXL "50"                       |                   |                     |                | £22.99 Each +<br>£3.99 Postage            |            |
| Traditional White<br>Polos with Mast &<br>Dates of Ganges     | M "38"<br>L "41"<br>XL "45"<br>XXL "48"<br>No White<br>XXXL "50" |                   |                     |                | £9.99 Each +<br>£3.99 Postage             |            |
| Navy Blue De-Lux<br>Fleece                                    | L "41"<br>XL "45"<br>XXL "48"<br>XXXL "50"                       |                   |                     |                | £34.99 Each +<br>£5.99 Postage            |            |
| Pilot Shirt White or<br>Navy Blue                             | Collars:<br>15.5,<br>16.5<br>17.5                                |                   |                     |                | £24.99 Each +<br>£3.99 Postage            |            |