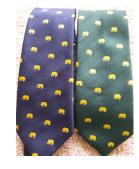

Baseball Caps Black Boys to Men or Dates Grey - Wisdom is Strength £7.99 Each

£3.50 Each

Green or Blue Tie Green £7.99

Blue £15.99 each

T Shirt Grey or Black with mast, gates and Divisions

| ltem                                                          | Sizes<br>Available                                               | Sizes<br>Required | Colours<br>Required | Number<br>Req. | Cost                                      | Total Cost |
|---------------------------------------------------------------|------------------------------------------------------------------|-------------------|---------------------|----------------|-------------------------------------------|------------|
| Navy Blue Jumpers                                             | L 41"<br>XL 45"<br>XXL "48"<br>Xxxl "50"                         |                   |                     |                | £25.99 each +<br>£4.99 Postage            |            |
| Lapel Pin                                                     |                                                                  |                   |                     |                | £4.50 Each +<br>£1.99 Postage             |            |
| HMS Ganges Cap<br>Tally                                       |                                                                  |                   |                     |                | £7.99 Each +<br>£1.99 Postage             |            |
| Gold Wire Blazer<br>Badge                                     |                                                                  |                   |                     |                | £15.99 Each + £1.99 Postage               |            |
| Caps Black/Grey Dates, Boys to Men or Wisdom is               |                                                                  |                   |                     |                | £7.99 Each +<br>£2.99 Postage             |            |
| Strength (Grey) Blue or Green Silk Ties                       |                                                                  |                   |                     |                | £15.99 Each +<br>£7.99 + £2.99<br>Postage |            |
| Car Sticker<br>Badge or Elephant                              |                                                                  |                   |                     |                | £3.50 Each +<br>£1.99 Postage             |            |
| Black or Grey T<br>Shirts with Mast,<br>Gates & Division      |                                                                  |                   |                     |                | £7.99 Each +<br>£3.99 Postage             |            |
| Names Black, Blue, Silver or Navy Non-Iron Crested Polo Shirt | L "41"<br>XL "45"<br>XXL "48"<br>XXXL "50"                       |                   |                     |                | £22.99 Each +<br>£3.99 Postage            |            |
| Traditional White<br>Polos with Mast &<br>Dates of Ganges     | M "38"<br>L "41"<br>XL "45"<br>XXL "48"<br>No White<br>XXXL "50" |                   |                     |                | £9.99 Each +<br>£3.99 Postage             |            |
| Navy Blue De-Lux<br>Fleece                                    | L "41"<br>XL "45"<br>XXL "48"<br>XXXL "50"                       |                   |                     |                | £34.99 Each +<br>£5.99 Postage            |            |
| Pilot Shirt White or<br>Navy Blue                             | Collars:<br>15.5,<br>16.5<br>17.5                                |                   |                     |                | £24.99 Each +<br>£3.99 Postage            |            |